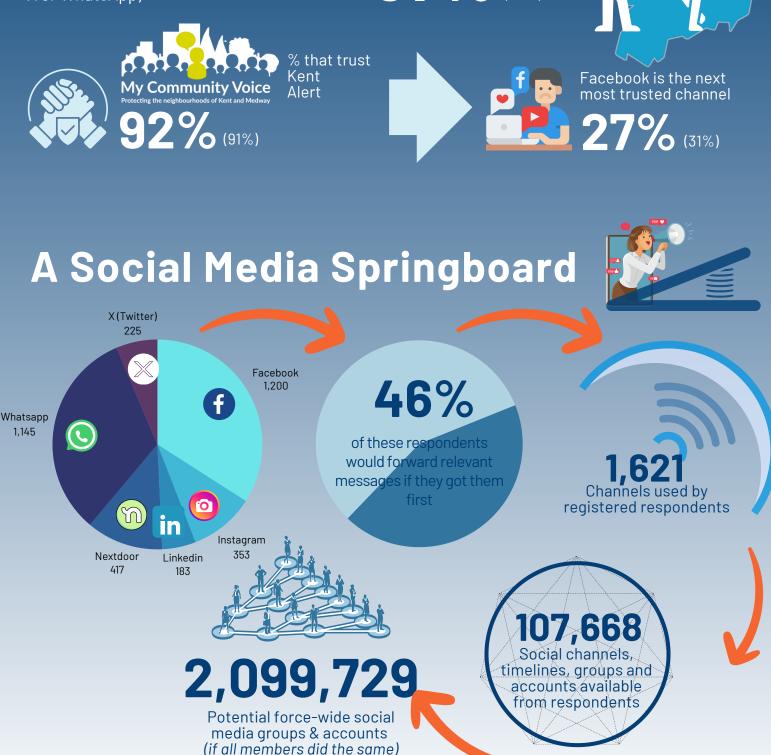

#### Reach

Registered members, database size, message sharing and total potential reach in Kent

Contactable registered members across all partners (Oct 2023)

+7,849

Data base growth in the last year

**Every message** shared (on average) with

9.6 people

Potential force-wide audience reach

people