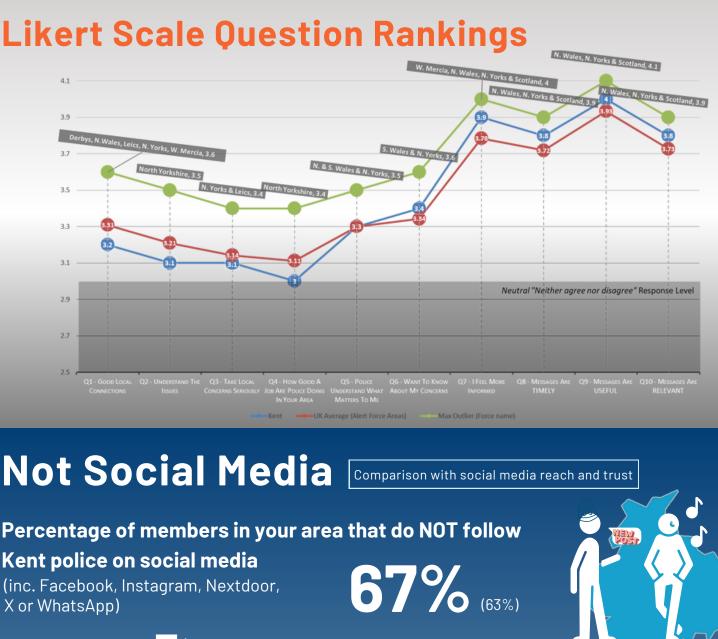

#### I feel that my local police...

Have good local connections

Are doing good job

Understand community issues

(40%)

Understand what matters to me Take local concerns seriously

Want to know about my concerns, issues and opinions

### **Feedback**

Percentage that agreed (or strongly agreed) that messages in the last year were...

Useful

Relevant

**Timely** 

### **Impact**

Evaluating the effect of the messages received over the last 12 months

I feel more INFORMED and better at identifying scams and fraud

My trust that the police understanding my concerns has increased since joining the system